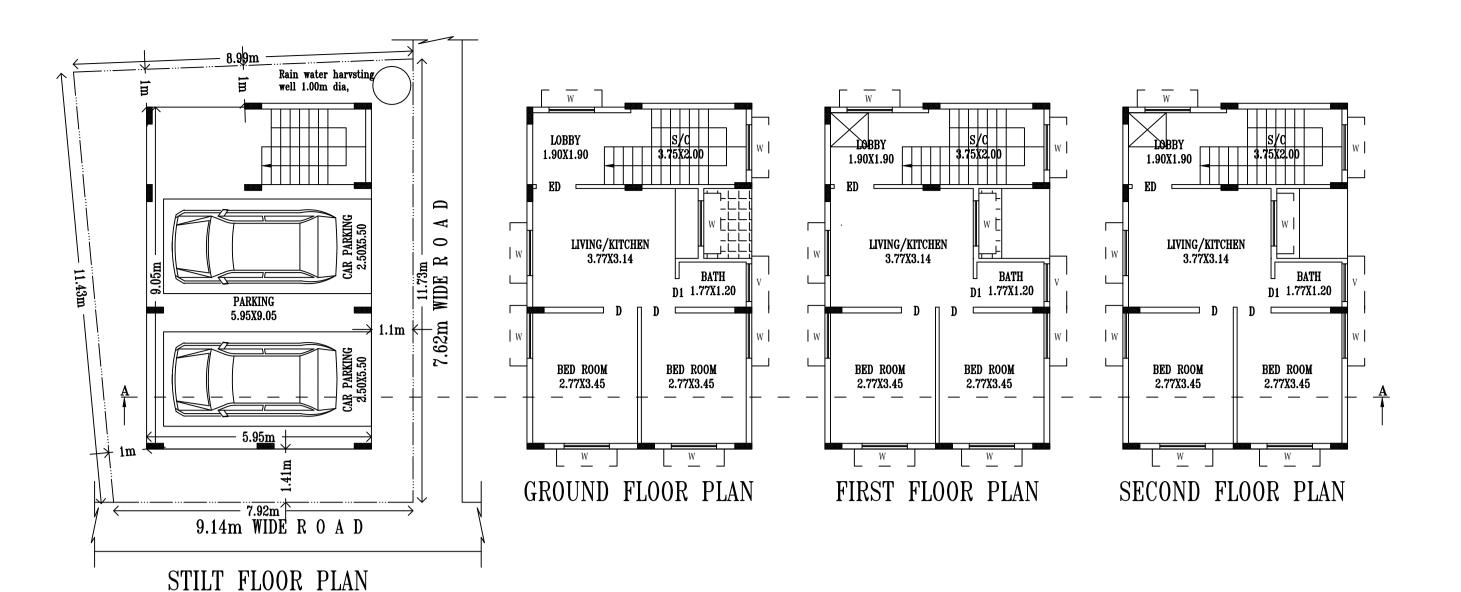

| Block :N (RAMAMANI)              |                                 |               |                             |        |                            |            |  |  |
|----------------------------------|---------------------------------|---------------|-----------------------------|--------|----------------------------|------------|--|--|
| Floor Name                       | Total Built Up<br>Area (Sq.mt.) | Deductions (A | Deductions (Area in Sq.mt.) |        | Total FAR Area<br>(Sq.mt.) | Tnmt (No.) |  |  |
|                                  | Alea (Sq.IIII.)                 | Void          | Parking                     | Resi.  | (34.1111.)                 |            |  |  |
| Second Floor                     | 50.66                           | 0.90          | 0.00                        | 49.76  | 49.76                      | 01         |  |  |
| First Floor                      | 50.66                           | 0.90          | 0.00                        | 49.76  | 49.76                      | 01         |  |  |
| Ground Floor                     | 51.78                           | 0.00          | 0.00                        | 51.78  | 51.78                      | 01         |  |  |
| Stilt Floor                      | 54.13                           | 0.00          | 48.88                       | 0.00   | 5.25                       | 00         |  |  |
| Total:                           | 207.23                          | 1.80          | 48.88                       | 151.30 | 156.55                     | 03         |  |  |
| Total Number of<br>Same Blocks : | 1                               |               |                             |        |                            |            |  |  |
| Total:                           | 207.23                          | 1.80          | 48.88                       | 151.30 | 156.55                     | 03         |  |  |

## UnitBUA Table for Block :N (RAMAMANI)

|                      |      | `            |              |             |              |                 |
|----------------------|------|--------------|--------------|-------------|--------------|-----------------|
| FLOOR                | Name | UnitBUA Type | UnitBUA Area | Carpet Area | No. of Rooms | No. of Tenement |
| GROUND<br>FLOOR PLAN | U 01 | FLAT         | 51.78        | 51.78       | 4            | 1               |
| FIRST FLOOR<br>PLAN  | U 02 | FLAT         | 49.76        | 49.76       | 4            | 1               |
|                      | U 03 | FLAT         | 49.76        | 49.76       |              | 1               |
| Total:               | _    | _            | 151 30       | 151 30      | 12           | 3               |

# Block USE/SUBUSE Details

| N (RAMAMANI)  Residential  Plotted Residevelopment  Plotted Residevelopment  Bldg upto 11.5 mt. Ht. | Block Name   | Block Use   | Block SubUse | Block Structure        | Block Land Use<br>Category |
|-----------------------------------------------------------------------------------------------------|--------------|-------------|--------------|------------------------|----------------------------|
|                                                                                                     | N (RAMAMANI) | Residential |              | Bldg upto 11.5 mt. Ht. | R                          |

# Required Parking(Table 7a)

| ·               |             | •                           |          |       |       |            |       |       |
|-----------------|-------------|-----------------------------|----------|-------|-------|------------|-------|-------|
| Block           | Туре        | Type SubUse                 | Area     | Units |       | Car        |       |       |
| Name            |             |                             | (Sq.mt.) | Reqd. | Prop. | Reqd./Unit | Reqd. | Prop. |
| N<br>(RAMAMANI) | Residential | Plotted Resi<br>development | 50 - 225 | 1     | -     | 1          | 1     | -     |
|                 | Total :     |                             | -        | -     | -     | -          | 1     | 2     |

# Parking Check (Table 7b)

|               | ,                 |       |          |               |  |
|---------------|-------------------|-------|----------|---------------|--|
| Vehicle Type  | Reqd.             |       | Achieved |               |  |
|               | No. Area (Sq.mt.) |       | No.      | Area (Sq.mt.) |  |
| Car           | 1                 | 13.75 | 2        | 27.50         |  |
| Total Car     | 1                 | 13.75 | 2        | 27.50         |  |
| TwoWheeler    | -                 | 13.75 | 0        | 0.00          |  |
| Other Parking | -                 | -     | -        | 21.38         |  |
| Total         |                   | 27.50 |          | 48.88         |  |

# FAR & Tenement Details

| FAR & renen     | nent Details        |                                 |                             |         |                                  |                            |            |
|-----------------|---------------------|---------------------------------|-----------------------------|---------|----------------------------------|----------------------------|------------|
| Block           | No. of Same<br>Bldg | Total Built Up<br>Area (Sq.mt.) | Deductions (Area in Sq.mt.) |         | Proposed FAR<br>Area<br>(Sq.mt.) | Total FAR<br>Area (Sq.mt.) | Tnmt (No.) |
|                 |                     |                                 | Void                        | Parking | Resi.                            |                            |            |
| N<br>(RAMAMANI) | 1                   | 207.23                          | 1.80                        | 48.88   | 151.30                           | 156.55                     | 03         |
| Grand Total:    | 1                   | 207 23                          | 1.80                        | 48 88   | 151 30                           | 156 55                     | 3.00       |