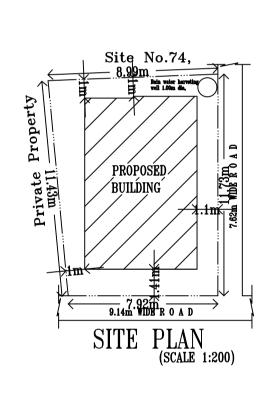

This Plan Sanction is issued subject to the following conditions:

1.Sanction is accorded for the Residential Building at 73, No.73, Banasawadi Extention,, Bangalore. a). Consist of 1Stilt + 1Ground + 2 only.