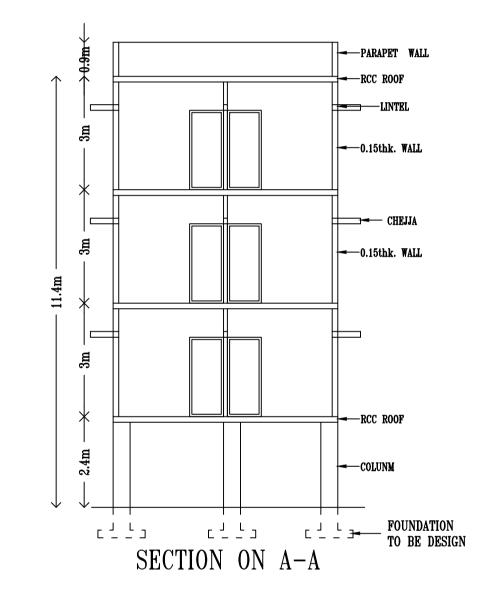

This Plan Sanction is issued subject to the following conditions:

1.Sanction is accorded for the Residential Building at 73, No.73, Banasawadi Extention,, Bangalore. a). Consist of 1Stilt + 1Ground + 2 only.