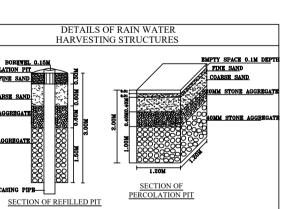

Architect / Engineer / Supervisor will be informed by the Authority in the first instance, warned in the second instance and cancel the registration if the same is repeated for the third time. 13. Technical personnel, applicant or owner as the case may be shall strictly adhere to the duties and responsibilities specified in Schedule - IV (Bye-law No. 3.6) under sub section IV-8 (e) to (k). 14. The building shall be constructed under the supervision of a registered structural engineer. 15.On completion of foundation or footings before erection of walls on the foundation and in the case of columnar structure before erecting the columns "COMMENCEMENT CERTIFICATE" shall be obtained. 16. Drinking water supplied by BWSSB should not be used for the construction activity of the building. 17. The applicant shall ensure that the Rain Water Harvesting Structures are provided & maintained in good repair for storage of water for non potable purposes or recharge of ground water at all times having a minimum total capacity mentioned in the Bye-law 32(a).